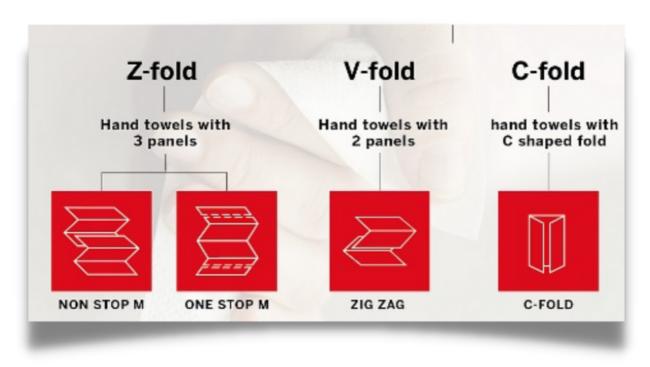

The fold impacts the way a towel comes out of the dispenser. C-Fold towels have tabs that are folded in on each other and form a "C" shape. Multifold, or Z-Fold towels have an extra fold, which creates a "Z" Shape. These are also known as Multifold paper towels, and sometimes "M-Fold" paper towels.

We recommend the Interfold or Z-Fold Towels every time for the following 2 reasons:

### World Standards in Paper Towel Options: