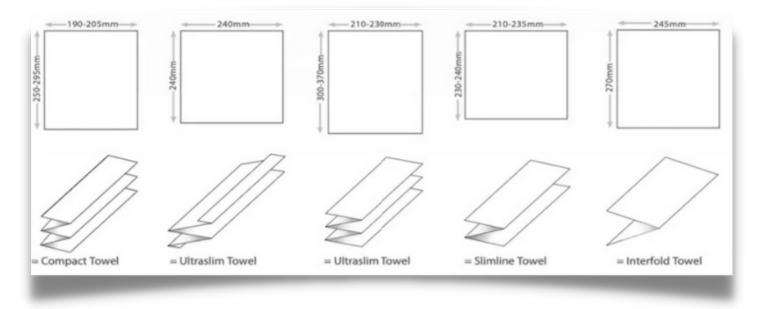

#### **Sizes**

The size of both types of paper towels varies by manufacturer. Both are approximately 23mm to 33mm long by 23mm to 30mm wide when opened up. When closed, they are approximately 3 inches wide. When purchasing paper towels for a dispenser, check the measurements of the dispenser to determine what size to order.

## Paper Towel Sizing Options: